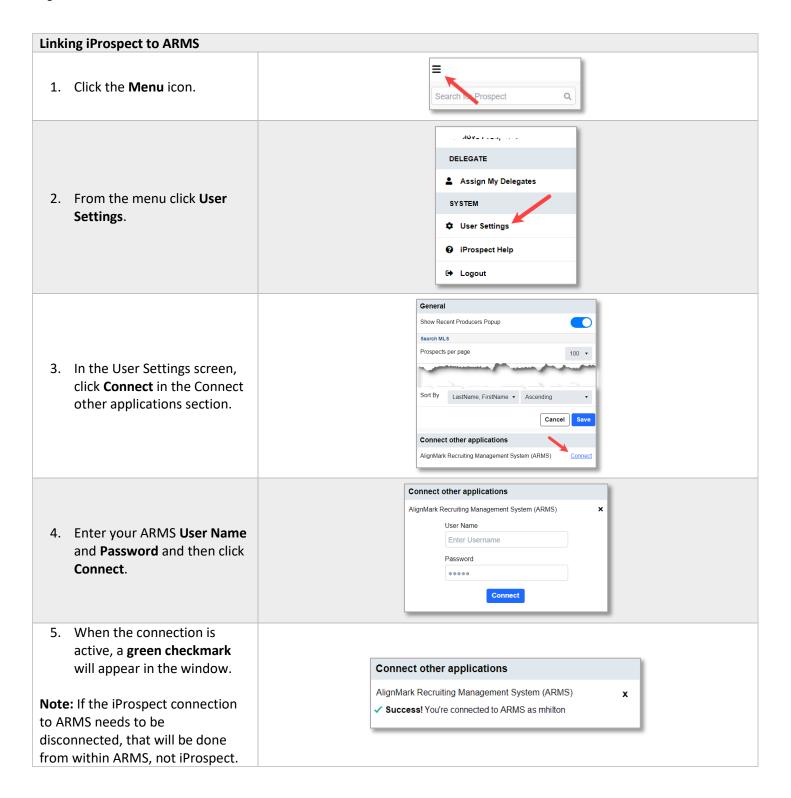

# Integration with the Alignmark Recruiting Management System (ARMS) CRM

Connecting to the Alignmark CRM allows for information on recruiting prospects to sync between iProspect and Alignmark.

### iPropect screens once the ARMS connection is made

**View All Prospects Screen** (Note: Click the plus/expand sign • to see the sync status.)

• Immediately after the connection, the screen shows the sync is **pending**.

• Within 30 minutes, the screen confirms the sync is successful.

#### **Profile View**

Immediately after the connection, the screen shows the sync is pending.

Within 30 minutes, the screen confirms the sync is successful.

## How ARMS activities show up in iProspect

**View All Prospects Screen** (Note: Click the plus/expand sign • to see the sync status.)

• Any activity initiated in ARMS will have "(ARMS)" at the start of the activity notes to identify it.

#### **Profile View**

• Any activity initiated in ARMS will have "(ARMS)" at the start of the activity notes to identify it.

## **Prospect Detail Report**

• Any activity initiated in ARMS will have "(ARMS)" at the start of the activity notes to identify it.