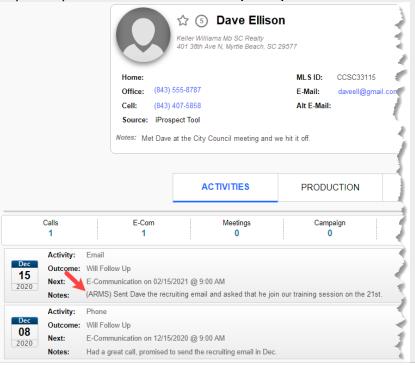

## How ARMS activities show up in iProspect

**View All Prospects Screen** (Note: Click the plus/expand sign • to see the sync status.)

• Any activity initiated in ARMS will have "(ARMS)" at the start of the activity notes to identify it.

#### **Profile View**

• Any activity initiated in ARMS will have "(ARMS)" at the start of the activity notes to identify it.

## **Prospect Detail Report**

• Any activity initiated in ARMS will have "(ARMS)" at the start of the activity notes to identify it.