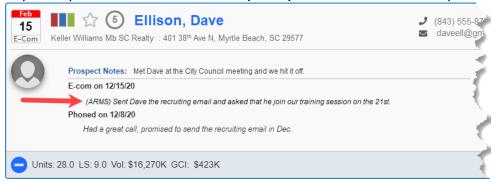

## How ARMS activities show up in iProspect

**View All Prospects Screen** (Note: Click the plus/expand sign • to see the sync status.)

• Any activity initiated in ARMS will have "(ARMS)" at the start of the activity notes to identify it.

#### **Profile View**

• Any activity initiated in ARMS will have "(ARMS)" at the start of the activity notes to identify it.