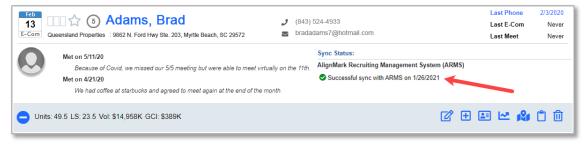

• Within 30 minutes, the screen confirms the sync is successful.

## How ARMS activities show up in iProspect

**View All Prospects Screen** (Note: Click the plus/expand sign • to see the sync status.)

• Any activity initiated in ARMS will have "(ARMS)" at the start of the activity notes to identify it.