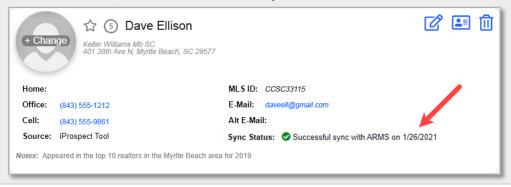

# Integration with the Alignmark Recruiting Management System (ARMS) CRM

Connecting to the Alignmark CRM allows for information on recruiting prospects to sync between iProspect and Alignmark.

#### **Profile View**

Immediately after the connection, the screen shows the sync is pending.

Within 30 minutes, the screen confirms the sync is successful.

## **Prospect Detail Report**

• Any activity initiated in ARMS will have "(ARMS)" at the start of the activity notes to identify it.