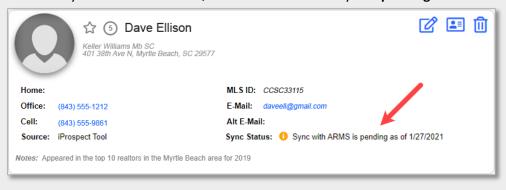

#### **Profile View**

Immediately after the connection, the screen shows the sync is pending.

Within 30 minutes, the screen confirms the sync is successful.

#### **Profile View**

• Any activity initiated in ARMS will have "(ARMS)" at the start of the activity notes to identify it.