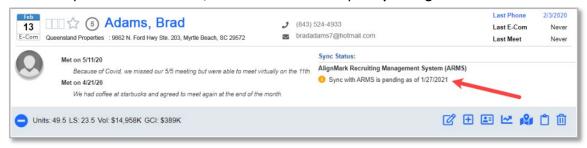

### iPropect screens once the ARMS connection is made

**View All Prospects Screen** (Note: Click the plus/expand sign • to see the sync status.)

• Immediately after the connection, the screen shows the sync is **pending**.

## How ARMS activities show up in iProspect

**View All Prospects Screen** (Note: Click the plus/expand sign • to see the sync status.)

• Any activity initiated in ARMS will have "(ARMS)" at the start of the activity notes to identify it.